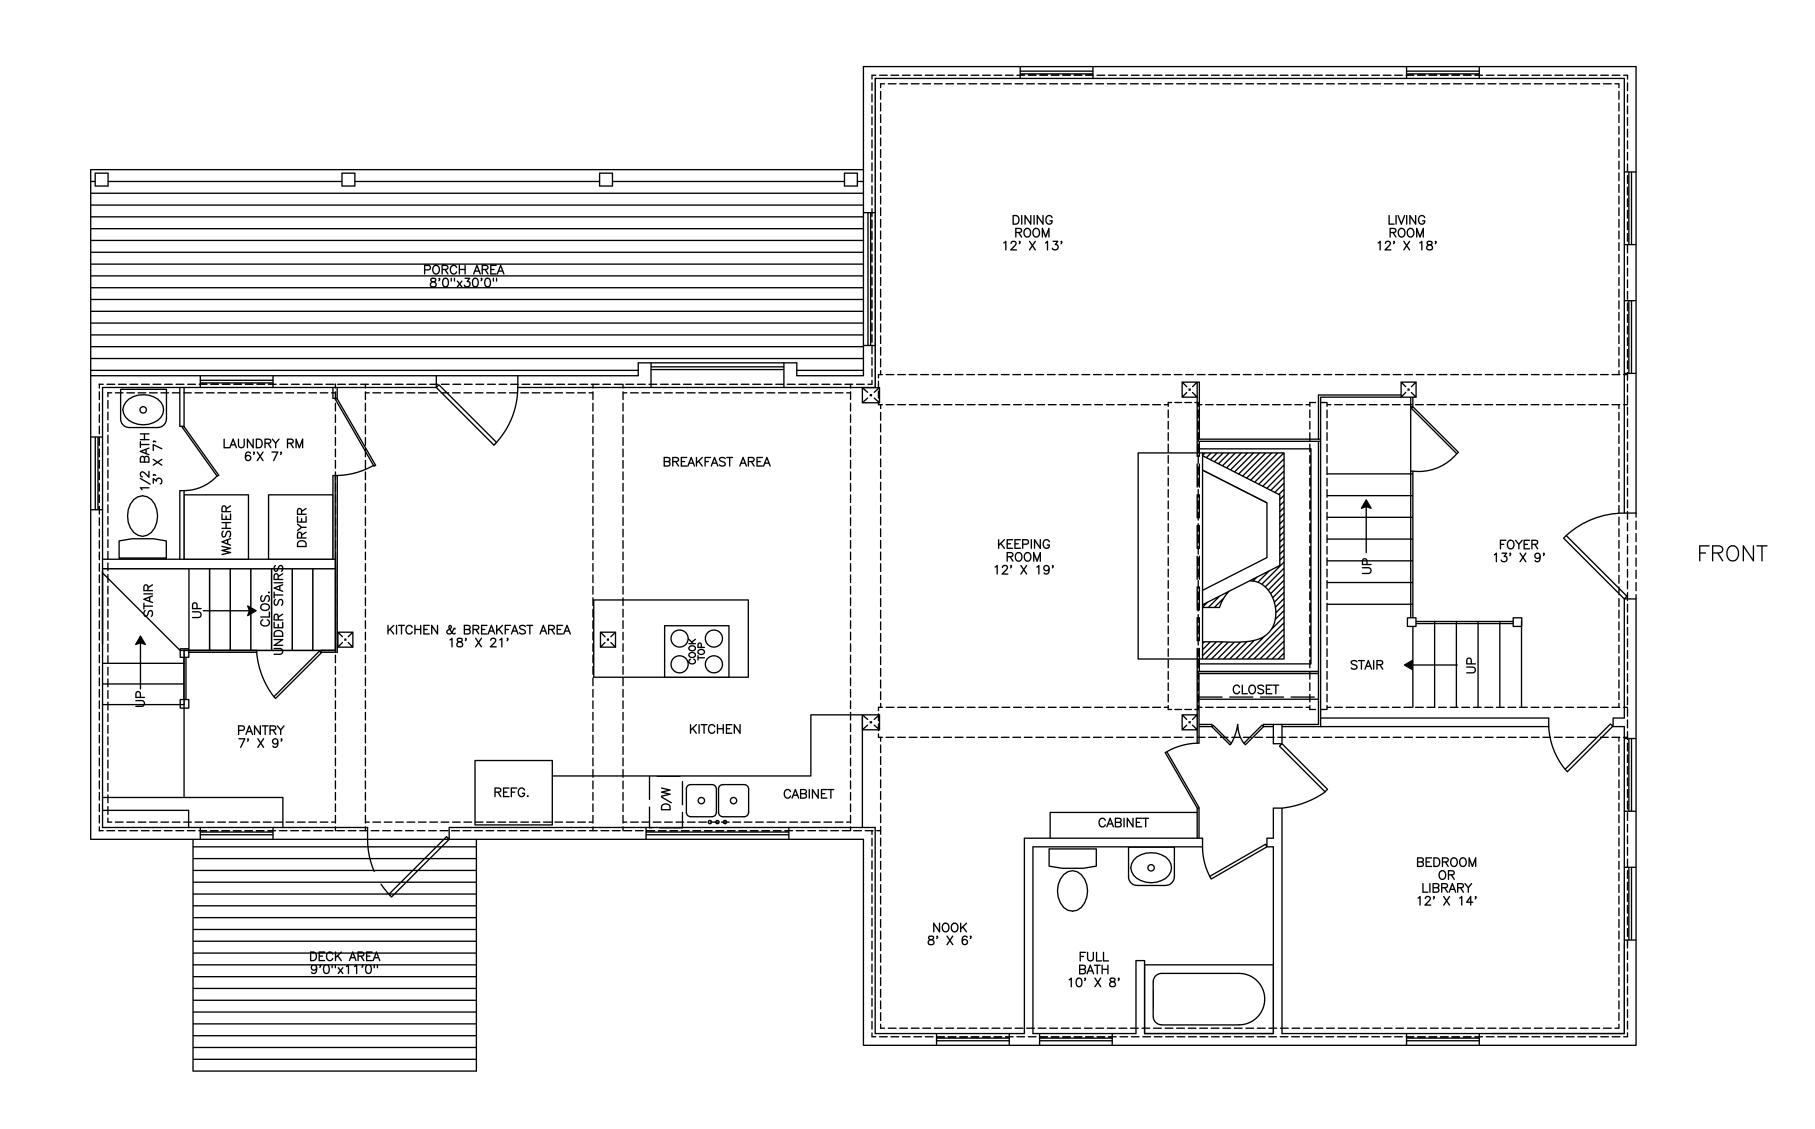

## FIRST LEVEL FLOOR PLAN NO SCALE PRELIMINARY PLAN #1 (ELL)

FIRST LEVEL FLOOR AREA TOTAL FLOOR AREA

1680 SQ.FT.

2856 SQ.FT.