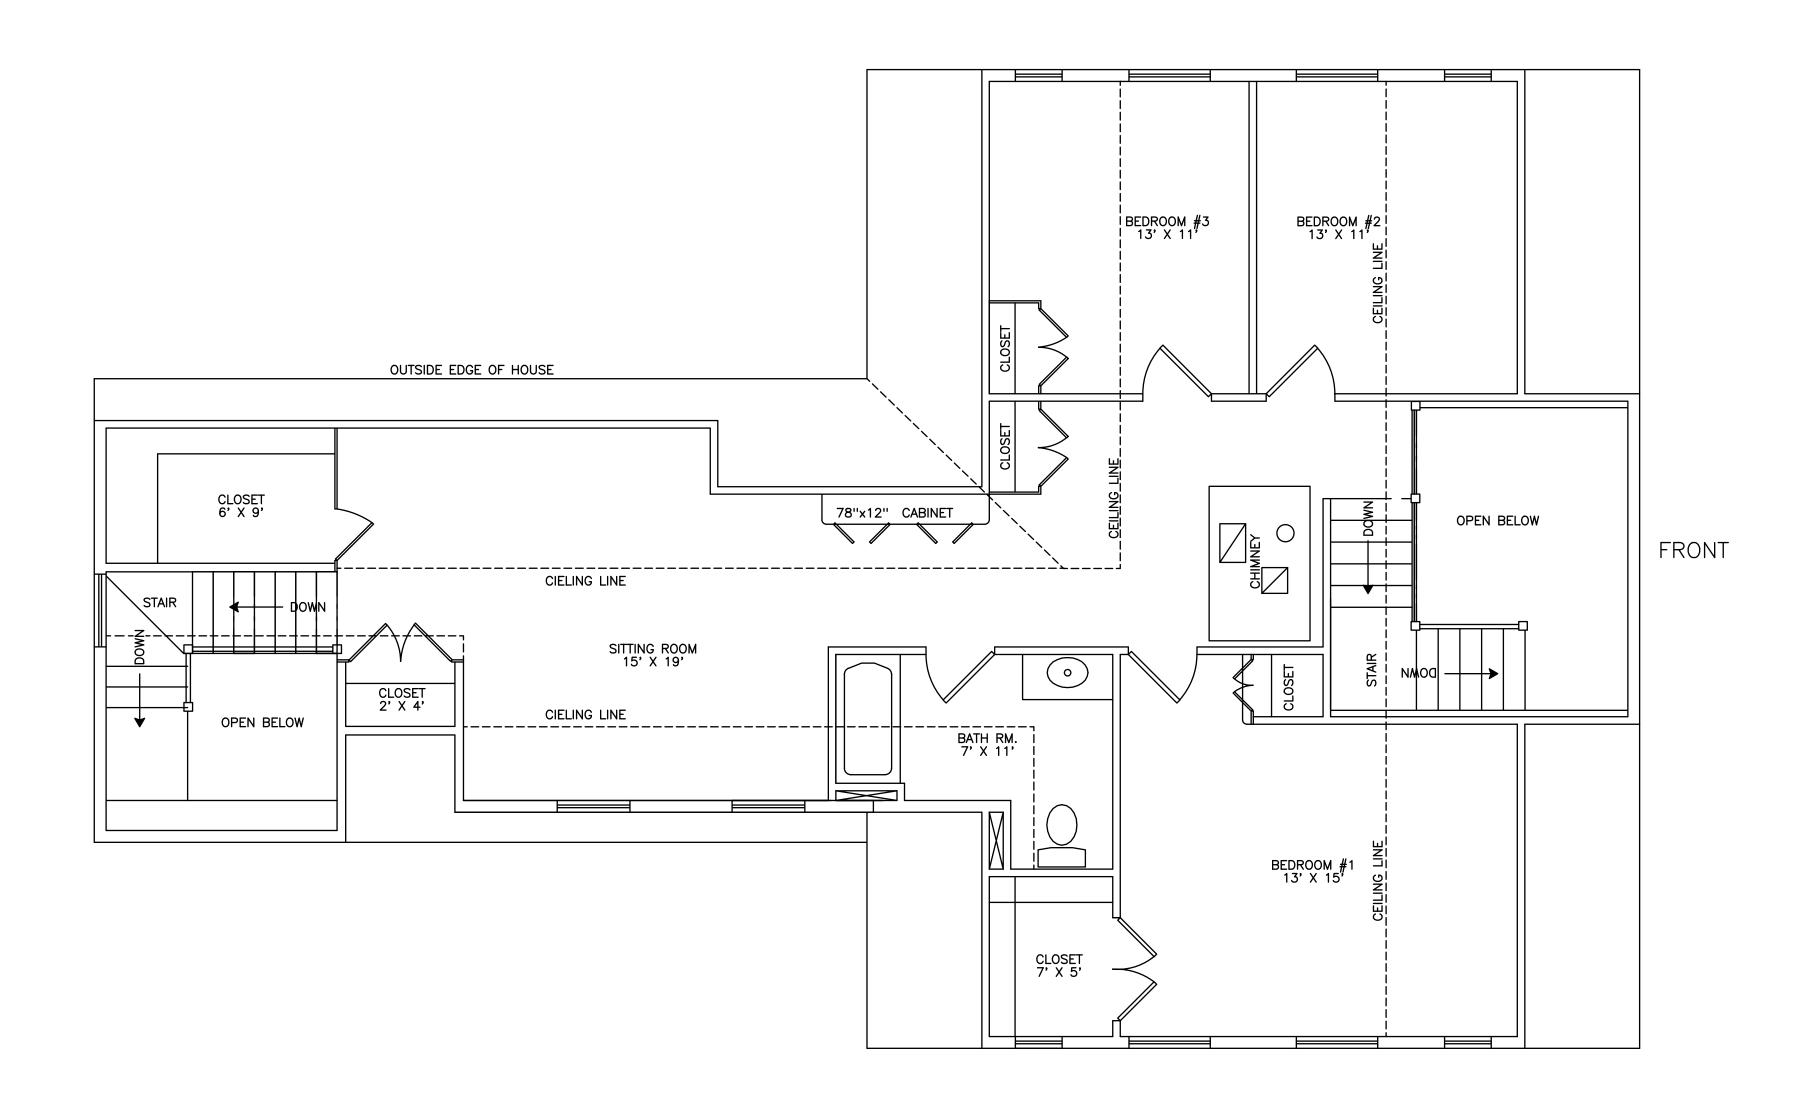

## COPYRIGHT NOTICE.

THE PURCHASER / OWNER ACKNOWLEDGES THAT THE PLANS, SPECIFICATIONS, DESIGNS AND DRAWINGS OF COUNTRY CARPENTERS INCORPORATED, ARE NOT TO BE USED BY ANY PERSONS OTHER THAN THE PURCHASER / OWNER AND THAT SUCH DOCUMENTS ARE PROTECTED BY THE COPYRIGHT LAWS OF THE UNITED STATES. THESE DOCUMENTS ARE NOT TO BE COPIED OR TRANSFERRED AND ANY VIOLATION OF THIS COPYRIGHT WILL BE PROSECUTED TO THE FULL EXTENT OF THE LAW.

THIS PLAN IS LIMITED TO THE CONSTRUCTION OF THE ONE BUILDING PURCHASE FROM COUNTRY CARPENTERS INCORPORATED.

# SECOND LEVEL FLOOR PLAN NO SCALE PRELIMINARY PLAN #1 (ELL)

SECOND LEVEL FLOOR AREA 1176 SQ.FT. TOTAL FLOOR AREA 2856 SQ.FT.