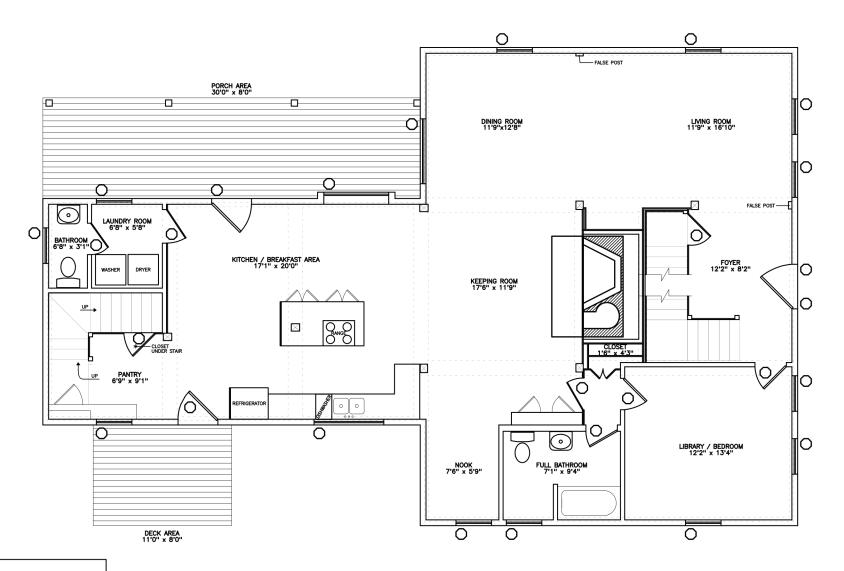

THIS PLAN IS LIMITED TO THE CONSTRUCTION OF THE ONE BUILDING PURCHASE FROM COUNTRY CARPENTERS INCORPORATED.

FIRST FLOOR PLAN

SCALE: 1/4" = 1'0"