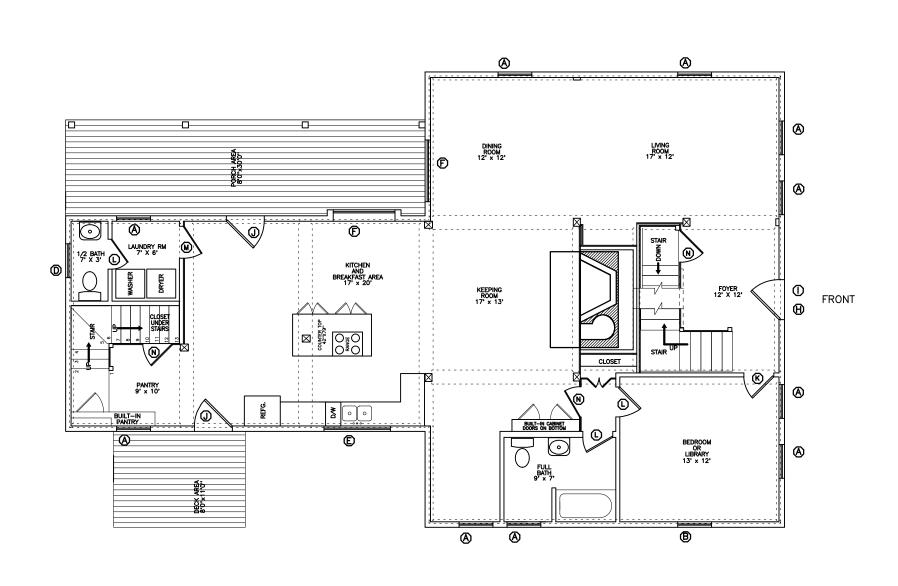

THIS PLAN IS LIMITED TO THE CONSTRUCTION OF THE ONE BUILDING PURCHASE FROM COUNTRY CARPENTERS INCORPORATED.

PRELIMINARY PLAN #1 (ELL)

FIRST LEVEL FLOOR PLAN SCALE: 1/4" = 1'0"

COPYRIGHT NOTICE.

THE PURCHASEP / OWNER ACKNOWLEDGES THAT THE PLANS SPECIFICATIONS, DESIGNS AND DRAWNICS OF COUNTRY CARPENTERS SPECIFICATIONS, DESIGNS AND DRAWNICS OF COUNTRY CARPENTERS INCOMPORATED, ARE NOT TO BE USED BY ANY PERSONS OTHER THAN THE PURCHASER / OWNER AND THAT SUCH DOCUMENTS ARE OTHER THAN THESE DOCUMENTS ARE NOT THE COPYRIGHT WILL BE PROSECUTED TO THE PULL EXTENT OF THE LAW.

## PRELIMINARY PLAN #1 (ELL)

FIRST LEVEL FLOOR AREA TOTAL FLOOR AREA

SECOND LEVEL FLOOR PLAN SCALE: 1/4" = 1'0"

COPYRIGHT NOTICE.

THE PURCHSER / OWNER ACKNOWLEDGES THAT THE PLANS SPECIFICATIONS, DESIGNS AND DRAWINGS OF COUNTRY CAPPENTERS SPECIFICATIONS, DESIGNS AND DRAWINGS OF COUNTRY APPENTERS THAT THE PURCHSER? / OWNER AND THAT SUCH DOCUMENTS ARE PROTECTED BY THE COPYRIGHT LAWS OF THE UNITED STATES. THESE DOCUMENTS ARE NOT TO BE COPIED OF TRANSFERRED AND ANY VIOLUTION OF THE CAPPENCHT WILL BE PROSECUTED TO THE FULL EXTENT OF THE LAW.