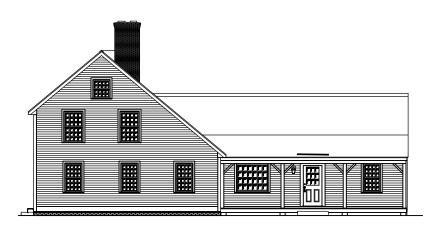

FRONT ELEVATION SCALE: 1/8" = 1'0"

LEFT ELEVATION SCALE: 1/8" = 1'0"

RIGHT ELEVATION SCALE: 1/8" = 1'0"

REAR ELEVATION SCALE: 1/8" = 1'0"

COPYRIGHT NOTICE.

THE PIRCHASER / WINER ACKNOWLEDGES THAT THE PLANS, AND DRIWINGS OF COUNTRY CARRY, AND DRIWINGS OF COUNTRY CARRY, AND DRIWINGS OF COUNTRY CARRY, AND THE VISION OF THE PURPLE OF THE PURPLE OF THE PIRCHASER / WINER AND THAT SUCH COUNTRYS ARE PROTECTED BY THE COPYRIGHT LAWS OF THE UNITED STATES. THESE DOLUMENTS ARE NOT DIS ECOPIED OF TRANSFERED ARY VIOLATION OF THIS COPYRIGHT WILL BE PROSECUTED TO FULL EXTENT OF THE LAW.