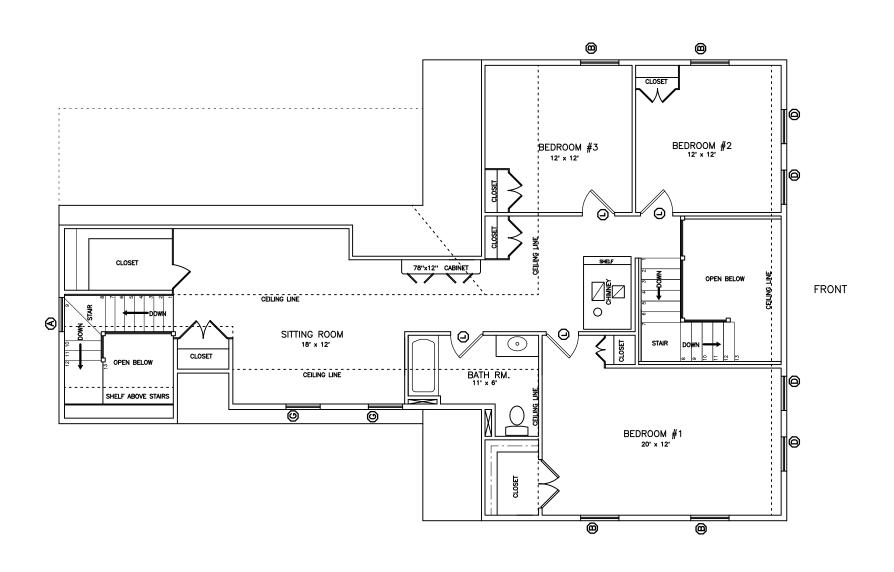

## PRELIMINARY PLAN #1 (ELL)

FIRST LEVEL FLOOR AREA TOTAL FLOOR AREA

SECOND LEVEL FLOOR PLAN SCALE: 1/4" = 1'0"

COPYRIGHT NOTICE.

THE PURCHSER / OWNER ACKNOWLEDGES THAT THE PLANS SPECIFICATIONS, DESIGNS AND DRAWINGS OF COUNTRY CAPPENTERS SPECIFICATIONS, DESIGNS AND DRAWINGS OF COUNTRY APPENTERS THAT THE PURCHSER? / OWNER AND THAT SUCH DOCUMENTS ARE PROTECTED BY THE COPYRIGHT LAWS OF THE UNITED STATES. THESE DOCUMENTS ARE NOT TO BE COPIED OF TRANSFERRED AND ANY VIOLUTION OF THE CAPPENCHT WILL BE PROSECUTED TO THE FULL EXTENT OF THE LAW.

## PRELIMINARY PLAN #1 (WITH ELL)

SECOND LEVEL FLOOR AREA 1225 SQ.FT. TOTAL FLOOR AREA 2905 SQ.FT.