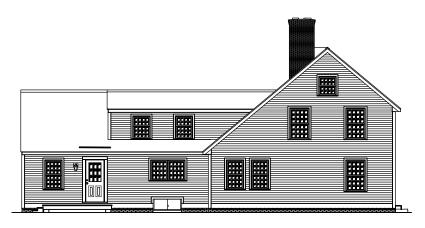

FRONT ELEVATION SCALE: 1/8" = 1'0"

LEFT ELEVATION SCALE: 1/8" = 1'0"

RIGHT ELEVATION SCALE: 1/8" = 1'0"

REAR ELEVATION SCALE: 1/8" = 1'0"

COPYRIGHT NOTICE.

THE PIRCHASER / WINER ACKNOWLEDGES THAT THE PLANS, AND DRIWINGS OF COUNTRY CARRY, AND DRIWINGS OF COUNTRY CARRY, AND DRIWINGS OF COUNTRY CARRY, AND THE VISION OF THE PURPLE OF THE PURPLE OF THE PIRCHASER / WINER AND THAT SUCH COUNTRYS ARE PROTECTED BY THE COPYRIGHT LAWS OF THE UNITED STATES. THESE DOLUMENTS ARE NOT DIS ECOPIED OF TRANSFERED ARY VIOLATION OF THIS COPYRIGHT WILL BE PROSECUTED TO FULL EXTENT OF THE LAW.