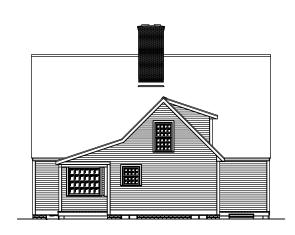

FRONT ELEVATION SCALE: 1/8" = 1'0"

LEFT ELEVATION SCALE: 1/8" = 1'0"

RIGHT ELEVATION SCALE: 1/8" = 1'0"

REAR ELEVATION SCALE: 1/8" = 1'0"

COPYRIGHT NOTICE.

THE PIRCHASER / WINER ACKNOWLEDGES THAT THE PLANS, AND DRIWINGS OF COUNTRY CARRY, AND DRIWINGS OF COUNTRY CARRY, AND DRIWINGS OF COUNTRY CARRY, AND THE VISION OF THE PURPLE OF THE PURPLE OF THE PIRCHASER / WINER AND THAT SUCH COUNTRYS ARE PROTECTED BY THE COPYRIGHT LAWS OF THE UNITED STATES. THESE DOLUMENTS ARE NOT DIS ECOPIED OF TRANSFERED ARY VIOLATION OF THIS COPYRIGHT WILL BE PROSECUTED TO FULL EXTENT OF THE LAW.