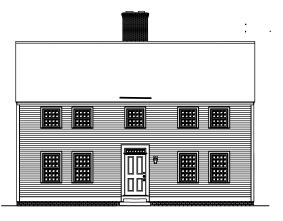

FRONT ELEVATION SCALE: 1/8" = 1'0"

LEFT ELEVATION SCALE: 1/8" = 1'0"

RIGHT ELEVATION SCALE: 1/8" = 1'0"

REAR ELEVATION SCALE: 1/8" = 1'0"

COPYRIGHT NOTICE.

THE PIRCHASER / WINER ACKNOWLEDGES THAT THE PLANS, AND DRIWINGS OF COUNTRY CARRY, AND DRIWINGS OF COUNTRY CARRY, AND DRIWINGS OF COUNTRY CARRY, AND THE VISION OF THE PURPLE OF THE PURPLE OF THE PIRCHASER / WINER AND THAT SUCH COUNTRYS ARE PROTECTED BY THE COPYRIGHT LAWS OF THE UNITED STATES. THESE DOLUMENTS ARE NOT DIS ECOPIED OF TRANSFERED ARY VIOLATION OF THIS COPYRIGHT WILL BE PROSECUTED TO FULL EXTENT OF THE LAW.